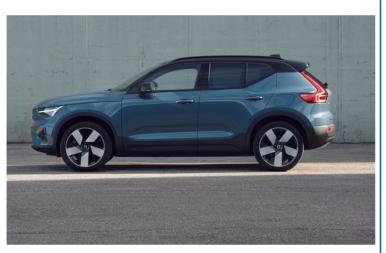

## Volvo EX40 Single Extended Range \$**78,210** DRIVE AWAY

Featuring Volvo's 5 year warranty, roadside assistance and corporate servicing (or 150,000) kms.

Vehicle features include:

- Panoramic Roof
- Wireless Phone Charging