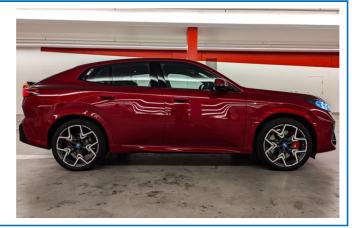

### 2024 BMW iX2 xDrive 30 M Sport

### \$87,500 DRIVE AWAY

*Enjoy a luxury Electric Vehicle with all the extras!* Price including:

- 20" BMW Lt/Aly Wheels Style 869 I
- M Sport Package Pro
- Enhancement Package